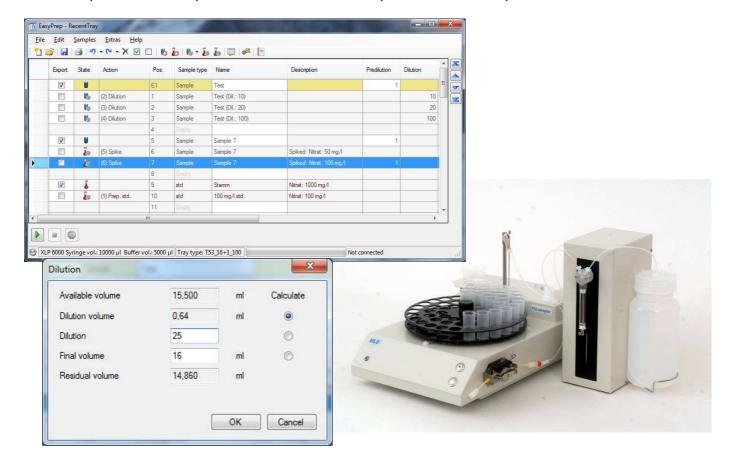

## **SamplePrep**

The sample dilution station **SamplePrep** can be used for automatic sample (pre)dilution in the daily routine. The flexible software **EasyPrep** realizes following routines:

- Automatic (pre)dilution of sample series and single samples
- Preparation of single and mixed standards using a stock solution
- Adding standards to a sample

A dilution in more than one step is possible.

The sample lists and the protocols can be stored in a pdf-file and can be printed out.

The utilized autosampler can be used also together with the FIA System of MLE.